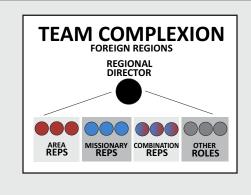

## **TEAM STRUCTURE OF THE 6 FOREIGN REGIONS**

On every Regional Team of the foreign field, there is a CCC REGIONAL DIRECTOR who oversees the entire CCC regional team (also serves as a member of the Missions Executive Leadership Team), various CCC AREA REPS praying for and communicating with an AG Area Director (and the countries within their area), various CCC MISSIONARY REPS praying for and communicating with 2-6 missionaries, and team members serving in a COMBINATION ROLE of BOTH Area Rep AND Missionary Rep.. Finally there may be yet OTHER INDIVIDUALS serving on a regional team with specific duties such as set up, sending cards, bringing snacks etc.