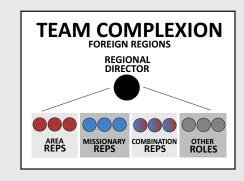

## **TEAM STRUCTURE OF THE 6 FOREIGN REGIONS**

On every Regional Team of the foreign field, there is a CCC REGIONAL DIRECTOR who oversees the entire CCC regional team (also serves as a member of the Missions Executive Leadership Team), various CCC AREA REPS praying for and communicating with an AG Area Director (and the countries within their area), various CCC MISSIONARY REPS praying for and communicating with 2-6 missionaries, and team members serving in a COMBINATION ROLE of BOTH Area Rep AND Missionary Rep.. Finally there may be yet OTHER INDIVIDUALS serving on a regional team with specific duties such as set up, sending cards, bringing snacks etc.

The graphic below is intended only to offer a SAMPLE of the structure and does NOT accurately represent the actual number of CCC team members, missionaries supported or their true locations.

## SAMPLE TEAM STRUCTURE