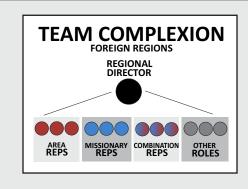

## **TEAM STRUCTURE OF THE 6 FOREIGN REGIONS**

On every Regional Team of the foreign field, there is a CCC REGIONAL DIRECTOR who oversees the entire CCC regional team (also serves as a member of the Missions Executive Leadership Team), various CCC AREA REPS praying for and communicating with an AG Area Director (and the countries within their area), various CCC MISSIONARY REPS praying for and communicating with 2-6 missionaries, and team members serving in a COMBINATION ROLE of BOTH Area Rep AND Missionary Rep.. Finally there may be yet OTHER INDIVIDUALS serving on a regional team with specific duties such as set up, sending cards, bringing snacks etc.