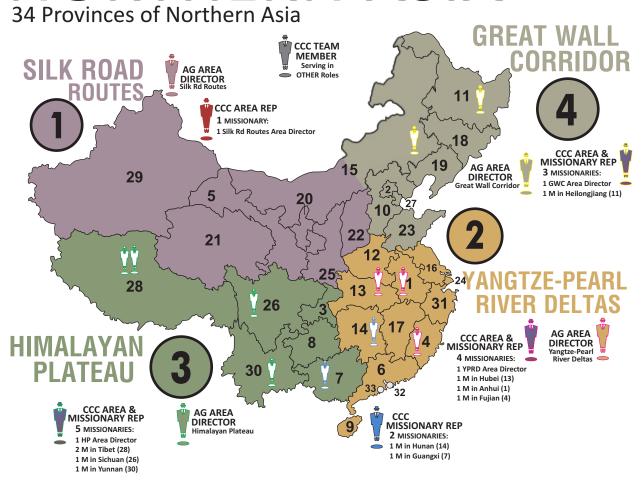

IONAL DIRECTOR who oversees the entire CCC regional team (also serves as a member of the Missions Executive Leadership Team), various CCC AREA REPS praying for and communicating with an AG Area Director (and the countries within their area), various CCC MISSIONARY REPS praying for and communicating with 2-6 missionaries, and team members serving in a COMBINATION ROLE of BOTH Area Rep AND Missionary Rep.. Finally there may be yet OTHER INDIVIDUALS serving on a regional team with specific duties such as set up, sending cards, bringing snacks etc.

The graphic below is intended only to offer a SAMPLE of the structure and does NOT accurately represent the actual number of CCC team members, missionaries supported or their true locations.

## **SAMPLE TEAM STRUCTURE**

## **NORTHERN ASIA**