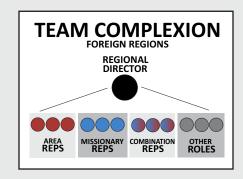

## **TEAM STRUCTURE OF THE 6 FOREIGN REGIONS**

On every Regional Team of the foreign field, there is a CCC REGIONAL DIRECTOR who oversees the entire CCC regional team (also serves as a member of the Missions Executive Leadership Team), various CCC AREA REPS praying for and communicating with an AG Area Director (and the countries within their area), various CCC MISSIONARY REPS praying for and communicating with 2-6 missionaries, and team members serving in a COMBINATION ROLE of BOTH Area Rep AND Missionary Rep.. Finally there may be yet OTHER INDIVIDUALS serving on a regional team with specific duties such as set up, sending cards, bringing snacks etc.

The graphic below is intended only to offer a SAMPLE of the structure and does NOT accurately represent the actual number of CCC team members, missionaries supported or their true locations.

## **SAMPLE TEAM STRUCTURE**